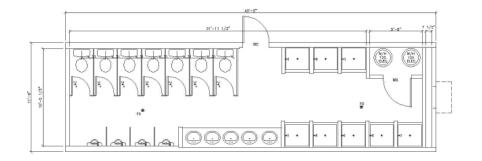

# Toilet and Laundry Trailers

### Standard Features

- HI-RIB EXTERIOR
- WASHERS AND DRYERS INCLUDED WITH LAUNDRY UNITS
- Large 36" Showers in Restroom Trailers

### Optional Features

- Heavy Duty .080 Seamed Sheet Vinyl
- $\circ$  Perimeter Frames or Oilfield Frames
- $\circ$  .019 Aluminum Siding
- $^{\circ}$  EPDM Rubber Roof. Available in Black or White

40 FOOT TOILET TRAILER