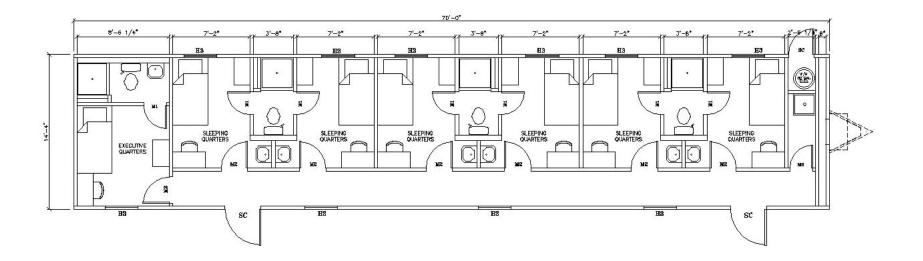

# 6-MAN WITH EXECUTIVE QUARTERS

#### STANDARD FEATURES

- .019 Aluminum Exterior Siding
- PERIMETER FRAMEOILFIELD STEEL SKID FRAME
- NON CODED
- ° EPDM ROOF RUBBER ROOF AVAILABLE IN BLACK OR WHITE

- ° STATE CODED
- $^\circ$  26 ga r-panel galvalume roof
- ° VINYL COATED GYPSUM
- ° SUSPENDED GRID CEILING
- ° FIBERGLASS REENFORCED PANEL IN RESTROOMS
- ° REAR WINDOWS W/MINIBLINDS
- ° HOLLOW CORE DOORS W/TIMLEY FRAMES
- $^{\circ}$  black & gray water separation
- Cross-linked polyethylene (pex) supply lines
- ° FULLY FURNISHED