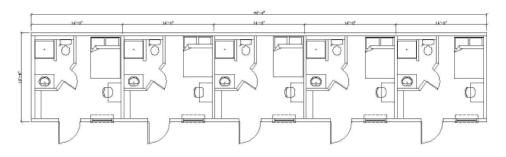

# SLEEPING QUARTERS

4 UNIT SLEEPER

## 4 Unit Sleeper with Living Space

#### STANDARD FEATURES

- $\circ$  HI-RIB Exterior
- Fully Furnished
- $^{\circ}$  Individual Heating/Cooling for each room
- $^{\circ}$  Captains beds include under bed lockable storage
- Full height partition walls have sound proof insulation
- SUSPENDED GRID CEILING
- STANDARD OUTRIGGER FRAME