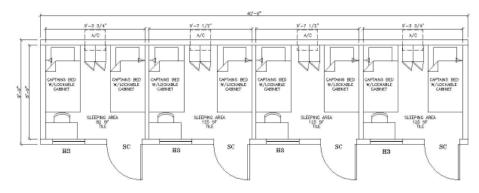

# SLEEPING QUARTERS

4 UNIT SLEEPER

## 4 Unit Sleeper with Living Space

#### STANDARD FEATURES

- $\circ$  HI-RIB Exterior
- Fully Furnished
- $^{\circ}$  Individual Heating/Cooling for each room
- $^{\circ}$  Captains beds include under bed lockable storage
- Full height partition walls have sound proof insulation
- SUSPENDED GRID CEILING
- STANDARD OUTRIGGER FRAME

- $\circ$  Perimeter Frames or Oilfield Frame
- CARPET IN SLEEPING QUARTERS
- .019 Aluminum Exterior Siding
- EPDM Rubber Roof. Available in Black or White
- $\circ$  Internet/Cable TV

CONTACT MATT KRAMER PH. (281) 814-3337 E-MAIL: MCKRAMER@ENERSPACEMODULAR.COM