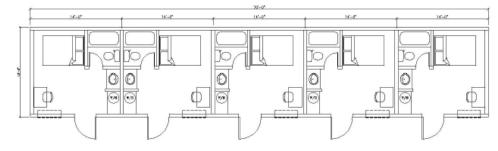

# SLEEPING QUARTERS

4 UNIT SLEEPER

## 4 Unit Sleeper with Living Space

#### STANDARD FEATURES

- $\circ$  HI-RIB Exterior
- Fully Furnished
- $^{\circ}$  Individual Heating/Cooling for each room
- $^{\circ}$  Captains beds include under bed lockable storage
- Full height partition walls have sound proof insulation
- SUSPENDED GRID CEILING
- STANDARD OUTRIGGER FRAME