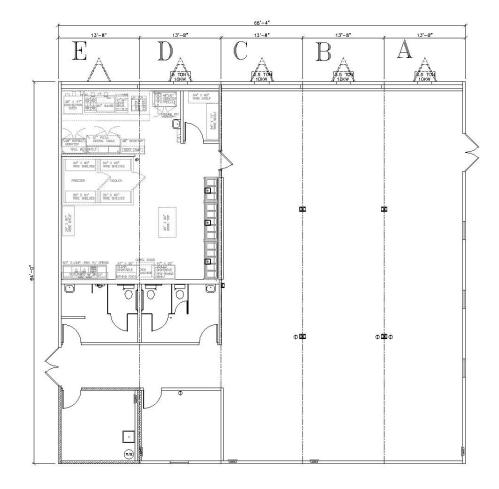

# $70 \times 68$ Dining Hall

### Standard Features

- Standard Outrigger Frame
- HI-RIB EXTERIOR
- Suspended Grid Ceiling
- INDUSTRIAL GRADE FULL SERVICE KITCHEN WITH STAINLESS STEEL COUNTERTOPS IN COOKING AREA
- Heating/Air Conditioning Throughout

- Perimeter Frames or Oilfield Frame
- ° .019 Aluminum Exterior Siding
- $\circ$  EPDM Rubber Roof. Available in Black or White
- $\circ$  Heavy Duty .080 Heat Steamed Vinyl

CONTACT MATT KRAMER PH. (281) 814-3337 E-MAIL: MCKRAMER@ENERSPACEMODULAR.COM