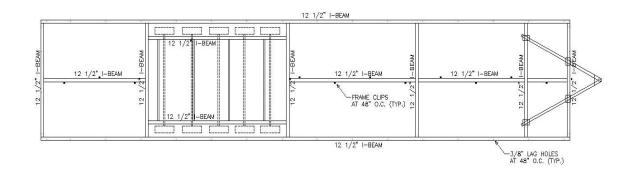

# Outrigger and Oil Field Frames

#### STANDARD FEATURES

- $^\circ$  Standard Outrigger Frame built with 12  $\frac{1}{2}$  '' I-Beam with Crossmembers at 48" o.c.
- $\circ$  Optional Texas Perimeter Frame built with 12  $\prime\!\!/_2$  I-Beam and Sister Beam
- Optional C-Channel Perimeter Frame built with 12" C-Channel with 'Z' members at 16" Centers
- All Hitches are detachable

**OPTIONAL C-CHANNEL FRAME** 

CONTACT MATT KRAMER PH. (281) 814-3337 E-MAIL: MCKRAMER@ENERSPACEMODULAR.COM

**30** FOOT TOILET TRAILER

40 Foot Laundry Trailer