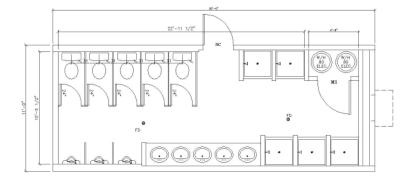

# Toilet and Laundry Trailers

### Standard Features

- HI-RIB EXTERIOR
- WASHERS AND DRYERS INCLUDED WITH LAUNDRY UNITS
- Large 36" Showers in Restroom Trailers

### Optional Features

- Heavy Duty .080 Seamed Sheet Vinyl
- $\circ$  Perimeter Frames or Oilfield Frames
- $\circ$  .019 Aluminum Siding
- $^{\circ}$  EPDM Rubber Roof. Available in Black or White

40 FOOT TOILET TRAILER