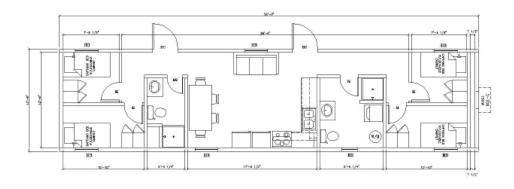

# OILFIELD LIVING QUARTERS

#### Standard Features

- .019 Aluminum Exterior Siding
- Oilfield Steel Skid Frame
- Fully Furnished

TOOLPUSHER

CONTACT MATT KRAMER PH. (281) 814-3337 E-MAIL: MCKRAMER@ENERSPACEMODULAR.COM