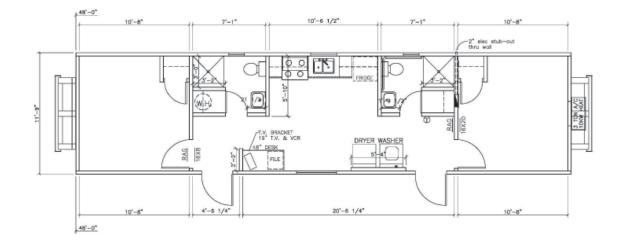

# Toilet and Laundry Trailers

### Standard Features

- HI-RIB EXTERIOR
- WASHERS AND DRYERS INCLUDED WITH LAUNDRY UNITS
- Large 36" Showers in Restroom Trailers

### Optional Features

- Heavy Duty .080 Seamed Sheet Vinyl
- $\circ$  Perimeter Frames or Oilfield Frames
- $\circ$  .019 Aluminum Siding
- $^{\circ}$  EPDM Rubber Roof. Available in Black or White

40 FOOT TOILET TRAILER