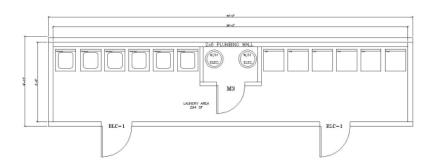

# Toilet and Laundry Trailers

### Standard Features

- HI-RIB EXTERIOR
- WASHERS AND DRYERS INCLUDED WITH LAUNDRY UNITS
- Large 36" Showers in Restroom Trailers

### Optional Features

- Heavy Duty .080 Seamed Sheet Vinyl
- $\circ$  Perimeter Frames or Oilfield Frames
- $\circ$  .019 Aluminum Siding
- $^{\circ}$  EPDM Rubber Roof. Available in Black or White

40 FOOT TOILET TRAILER