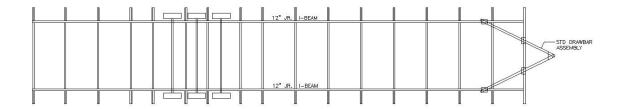

# Outrigger and Oil Field Frames

#### Standard Features

- $^\circ$  Standard Outrigger Frame built with 12  $\frac{1}{2}$  '' I-Beam with Crossmembers at 48" o.c.
- $^{\rm o}$  Optional Texas Perimeter Frame built with 12  $\rlap{12}^{\prime\prime}$  I- Beam and Sister Beam
- Optional C-Channel Perimeter Frame built with 12" C-Channel with 'Z' members at 16" Centers
- All Hitches are detachable

## STANDARD OUTRIGGER FRAME

CONTACT MATT KRAMER PH. (281) 814-3337 E-MAIL: MCKRAMER@ENERSPACEMODULAR.COM