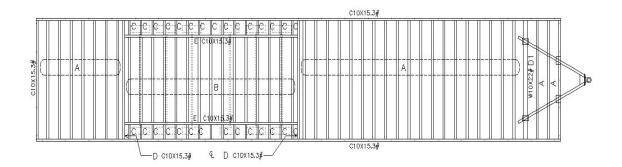

# Outrigger and Oil Field Frames

#### Standard Features

- $^\circ$  Standard Outrigger Frame built with 12  $\frac{1}{2}$  '' I-Beam with Crossmembers at 48" o.c.
- $^{\rm o}$  Optional Texas Perimeter Frame built with 12  $\rlap{12}^{\prime\prime}$  I- Beam and Sister Beam
- Optional C-Channel Perimeter Frame built with 12" C-Channel with 'Z' members at 16" Centers
- All Hitches are detachable

## STANDARD OUTRIGGER FRAME

CONTACT MATT KRAMER PH. (281) 814-3337 E-MAIL: MCKRAMER@ENERSPACEMODULAR.COM