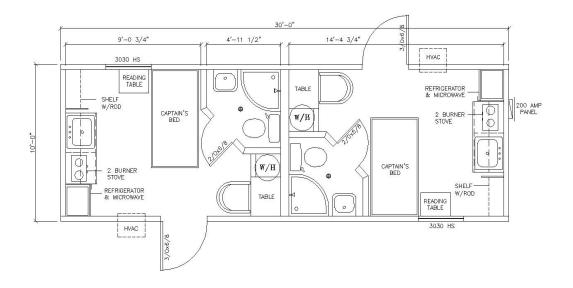

# Park Model Unit

Standard Features

- $^\circ$  Hi Rib or .019 aluminum siding
- Fully furnished
- $^{\circ}$  Individual heating/cooling for each room
- $^{\circ}$  Captains beds include under bed lockable storage
- $^{\circ}$  Full height partition walls have sound proof insulation
- ° SUSPENDED GRID CEILING
- ° Standard outrigger frame