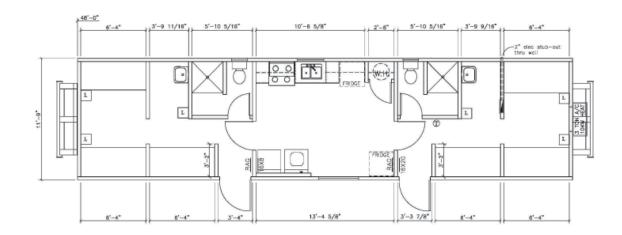

# Toilet and Laundry Trailers

### Standard Features

- HI-RIB EXTERIOR
- WASHERS AND DRYERS INCLUDED WITH LAUNDRY UNITS
- Large 36" Showers in Restroom Trailers

### Optional Features

- Heavy Duty .080 Seamed Sheet Vinyl
- $\circ$  Perimeter Frames or Oilfield Frames
- $\circ$  .019 Aluminum Siding
- $^{\circ}$  EPDM Rubber Roof. Available in Black or White

40 FOOT TOILET TRAILER